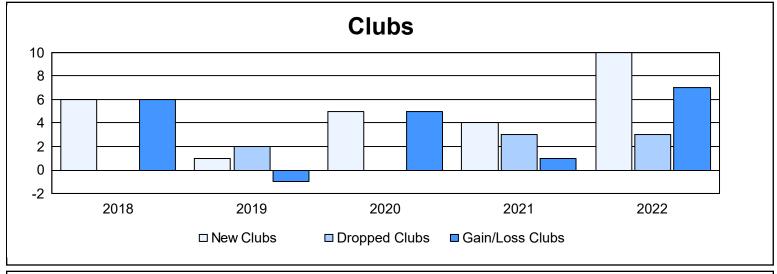

District 317 F

As of June 2022 Cumulative

| Year      | New<br>Clubs | Dropped<br>Clubs | Gain/<br>Loss<br>Clubs | New<br>Members | Charter<br>Members | Reinstate<br>Members | Transfer<br>Members | Total<br>Member<br>Added | Total<br>Members<br>Dropped | Gain/<br>Loss<br>Members |
|-----------|--------------|------------------|------------------------|----------------|--------------------|----------------------|---------------------|--------------------------|-----------------------------|--------------------------|
| 2017-2018 | 6            | 0                | 6                      | 305            | 157                | 8                    | 5                   | 475                      | 368                         | 107                      |
| 2018-2019 | 1            | 2                | -1                     | 199            | 29                 | 9                    | 2                   | 239                      | 246                         | -7                       |
| 2019-2020 | 5            | 0                | 5                      | 188            | 133                | 11                   | 8                   | 340                      | 351                         | -11                      |
| 2020-2021 | 4            | 3                | 1                      | 220            | 116                | 12                   | 9                   | 357                      | 339                         | 18                       |
| 2021-2022 | 10           | 3                | 7                      | 350            | 276                | 23                   | 5                   | 654                      | 327                         | 327                      |
| Average   | 5            | 2                | 4                      | 252            | 142                | 13                   | 6                   | 413                      | 326                         | 87                       |